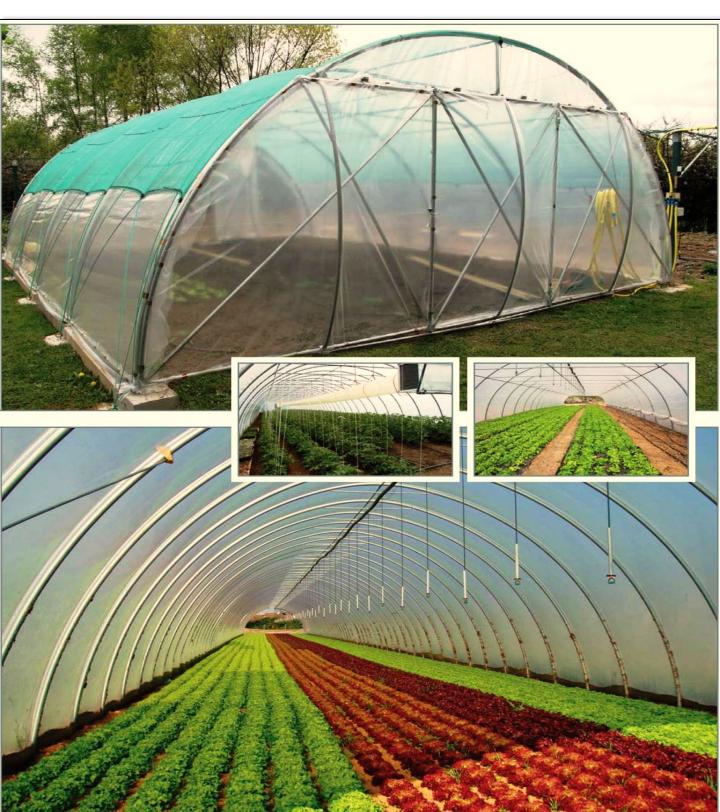

# THE «INNOVATIVE GREENHOUSES»

Our greenhouses are built and built to last over time, with innovative technological systems and solutions to have the best performance in agricultural production.

# Description:

Easy to install.

Double sheet with air chamber for perfect hot / cold insulation.

Air extractors for controlling the humidity in the greenhouse.

Air circulators to have a uniform temperature throughout the greenhouse.

### DIMENSIONAL CHARACTERISTICS

Quantity: 1

Span width: 8 m

Longitudinal step: 1.5 m

Length: 60 m

Height at the tie rod: 2.35 m

Ridge height: 3.35 m

Covered area: 480 m2