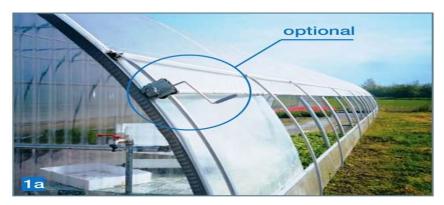

#### AIR CIRCULATOR NACF 18 BLADES ALL SINGLE PHASE 2

Body made of galvanized steel - Direct drive. 3 blades in aluminum alloy with refined aerodynamic profile.

Very low noise level (49 dB) Air flow: 4500 mc / h, power supply 230V - 50Hz single phase Double protection net. Absorbed power 122 W Fan diameter 450 mm

# AIR FAN NEWS 53/1 GALVANIZED BLADES 2

Weight 12 kg

Air extractor designed to guarantee a high air exchange. Body made of galvanized steel - Traction a belt. Damper with opening activated by a centrifugal system. 6