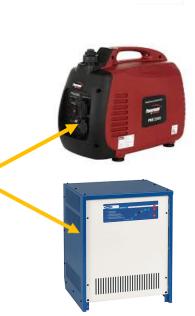

S 53/1 GALVANIZED BLADES 2

Weight 12 kg

Air extractor designed to guarantee a high air exchange. Body made of galvanized steel - Traction a belt. Damper with opening activated by a centrifugal system. 6

galvanized steel blades. Air flow: 34300 mc / h, power supply 400V - 50Hz three-phase Motor power: 0.9 kW

Dimensions: 138 cm x 138 cm x 40 cm Weight: 69 kg



Made in Italy





Accessories for completion on request.



Possibility of installing a hydroponic system



Greenhouse heating system





















2 kW ground photovoltaic system complete with 10 kWh batteries, inverter, frames.





Fig. L. Layout of an off-grid PV system.



Drinking water storage tank pipes and pump. Inflatables with water



Accessories to complete

Silenced generator and electronic battery charger





# Agricultural equipment kit











#### To summarize.

- 1 Complete greenhouse with a surface of 480 m2 and double cloth
- 1 Complete photovoltaic system
- 2 Circulators
- 2 Extractors
- 1 Drip irrigation system complete with pumps
- 2 Inflatable tanks with water
- 1 Silenced generator and electronic battery charger
- 1 Pumps water
- 1 Agricultural equipment kit

#### **Exclusions:**

transport
Building works
Customs
Installation
Local authorizations
Training course with our agronomist











Solutions and technologies for the people welfare







**GROWTH** 



**INNOVATION** 







#### **•SOLGREEN SRL**

- •Office: Via Divisione Folgore n° 5
- •36100 Vicenza Italy
- •Phone +39 349 6502251 +39 347 2955771
- e-mail = \_infosolgreen@gmail.com
- <u>www.solgreen.co</u> <u>www.