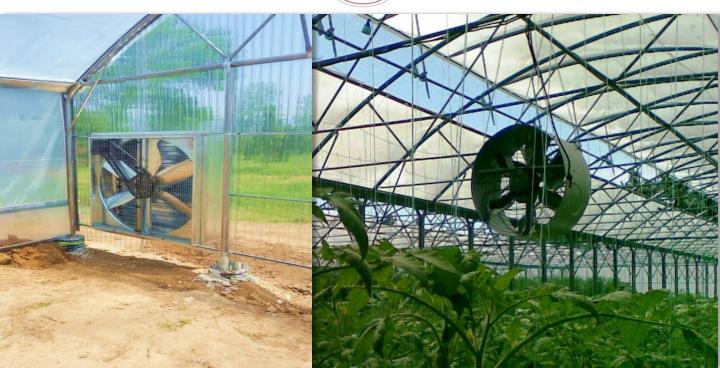

#### AIR CIRCULATOR NACF 18 BLADES ALL SINGLE PHASE 2

Body made of galvanized steel - Direct drive. 3 blades in aluminum alloy with refined aerodynamic profile.

Very low noise level (49 dB) Air flow: 4500 mc / h, power supply 230V - 50Hz single phase Double protection net. Absorbed power 122 W Fan diameter 450 mm

# AIR FAN NEWS 53/1 GALVANIZED BLADES 2

Weight 12 kg

Air extractor designed to guarantee a high air exchange. Body made of galvanized steel - Traction a belt. Damper with opening activated by a centrifugal system. 6

galvanized steel blades. Air flow: 34300 mc / h, power supply 400V - 50Hz three-phase Motor power: 0.9 kW

Dimensions: 138 cm x 138 cm x 40 cm Weight: 69 kg

Made in Italy

Accessories for completion on request.