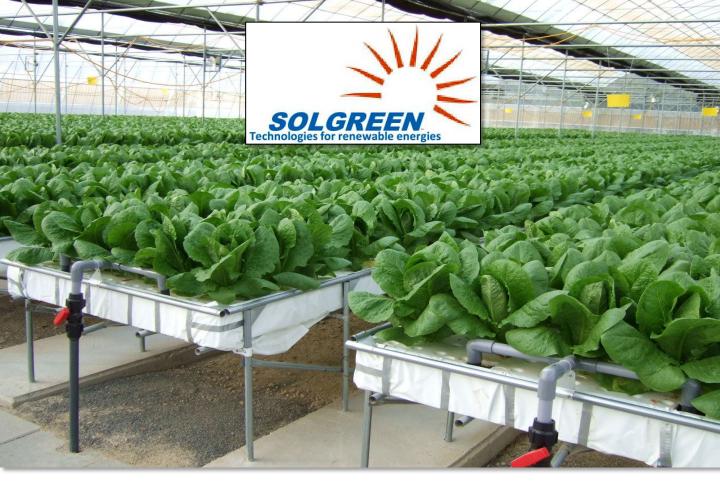

# THE «INNOVATIVE GREENHOUSES»

Our greenhouses are built and built to last over time, with innovative technological systems and solutions to have the best performance in agricultural production.

# Description:

Easy to install.

Double sheet with air chamber for perfect hot / cold insulation.

Air extractors for controlling the humidity in the greenhouse.

Air circulators to have a uniform temperature throughout the greenhouse.

Possibility of installing a hydroponic system

Greenhouse heating system

2 kW ground photovoltaic system complete with 10 kWh batteries, inverter, frames.

Fig. L. Layout of an off-grid PV system.

Drinking water storage tank pipes and pump. Inflatables with water