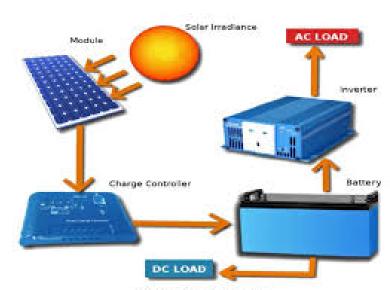

Possibility of installing a hydroponic system

Greenhouse heating system

2 kW ground photovoltaic system complete with 10 kWh batteries, inverter, frames.

Fig. L. Layout of an off-grid PV system.

Drinking water storage tank pipes and pump. Inflatables with water