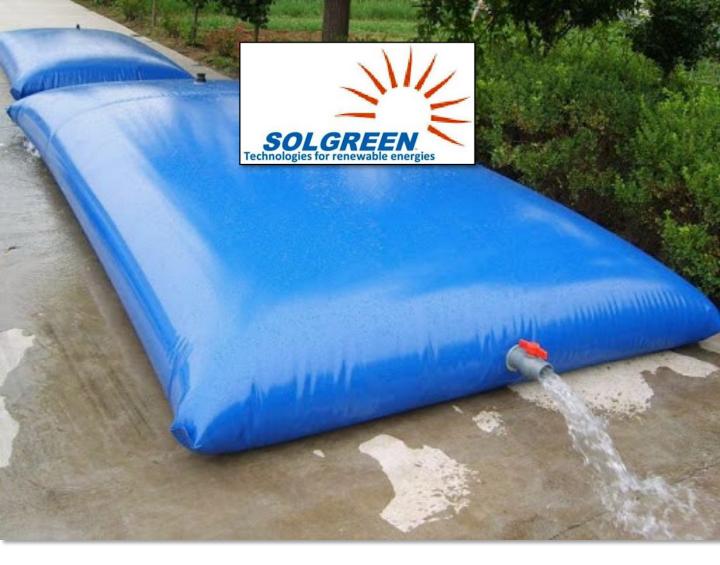

Possibility of installing a hydroponic system

Greenhouse heating system

2 kW ground photovoltaic system complete with 10 kWh batteries, inverter, frames.

Fig. L. Layout of an off-grid PV system.

Drinking water storage tank pipes and pump. Inflatables with water