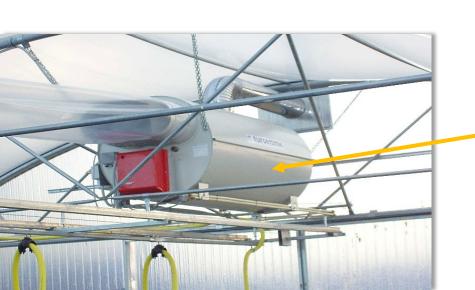

#### AIR CIRCULATOR NACF 18 BLADES ALL SINGLE PHASE 2

Body made of galvanized steel - Direct drive. 3 blades in aluminum alloy with refined aerodynamic profile.

Very low noise level (49 dB) Air flow: 4500 mc / h, power supply 230V - 50Hz single phase Double protection net. Absorbed power 122 W Fan diameter 450 mm

# AIR FAN NEWS 53/1 GALVANIZED BLADES 2

Weight 12 kg

Air extractor designed to guarantee a high air exchange. Body made of galvanized steel - Traction a belt. Damper with opening activated by a centrifugal system. 6

galvanized steel blades. Air flow: 34300 mc / h, power supply 400V - 50Hz three-phase Motor power: 0.9 kW

Dimensions: 138 cm x 138 cm x 40 cm Weight: 69 kg

Made in Italy

Accessories for completion on request.