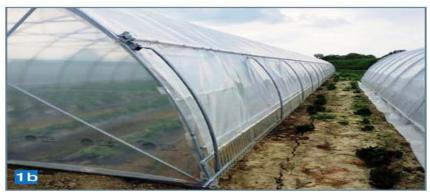

#### DOUBLE TRANSPARENT SHEET TOP COVER INFLATED

DOUBLE SHEET INFLATED DIRECT LIGHT 307
POLYETHYLENE FILM. PTI LUX LLD AND AG200
no. 2 sheets of 12 x 64
Nominal thickness 200 microns
UV stabilized, with EVA additive. Anti-drip additive on the internal side of the film.