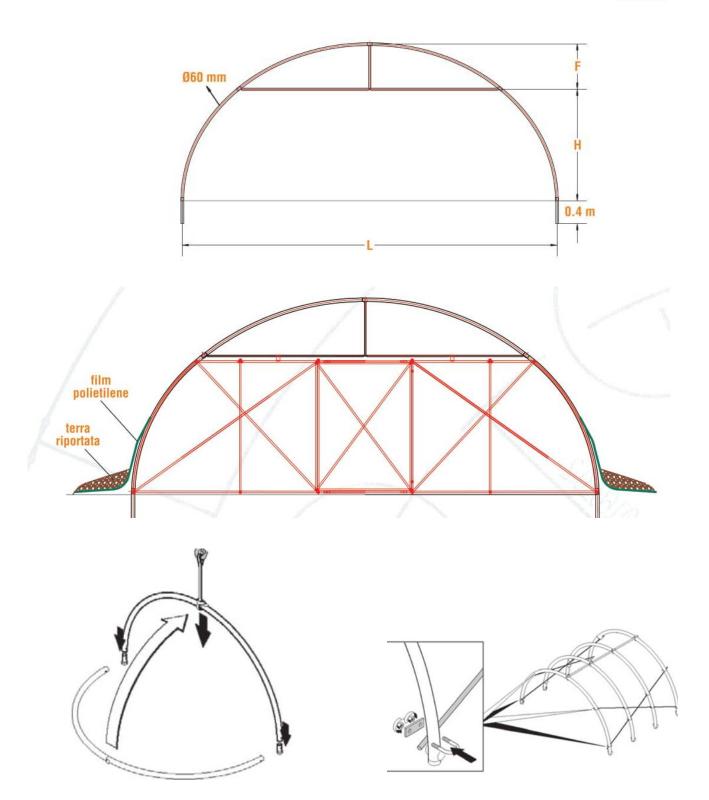

### DIMENSIONAL CHARACTERISTICS

Quantity: 1

Span width: 8 m

Longitudinal step: 1.5 m

Length: 60 m

Height at the tie rod: 2.35 m

Ridge height: 3.35 m

Covered area: 480 m2

#### DRY ANCHORING WITHOUT CONCRETE

#### ANCHORING TUBES L = 900 MM 82

Anchoring to the ground WITHOUT CEMENT made with pipes diam.  $60 \times 2$  mm to be buried for about 80 cm of depth.

This anchoring method is to be considered adequate only if the excavation is carried out in a workmanlike manner with precise levels and compacted excavation bottom (hard earth) and if a plate is fixed to the base of the anchor tube suitable size with a square or circular plan capable of guaranteeing both the vertical pressure on the ground and the lifting force due to vertical thrust.

#### DOUBLE TRANSPARENT SHEET TOP COVER INFLATED

DOUBLE SHEET INFLATED DIRECT LIGHT 307
POLYETHYLENE FILM. PTI LUX LLD AND AG200
no. 2 sheets of 12 x 64
Nominal thickness 200 microns
UV stabilized, with EVA additive. Anti-drip additive on the internal side of the film.