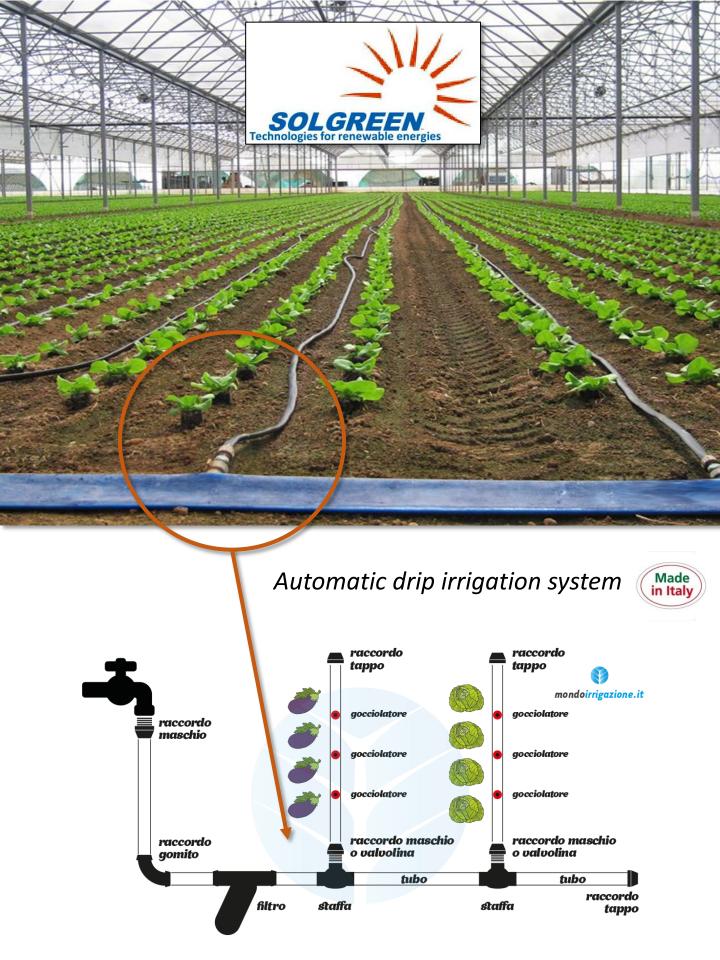

#### To summarize.

- 1 Complete greenhouse with a surface of 480 m2 and double cloth
- 1 Complete photovoltaic system
- 2 Circulators
- 2 Extractors
- 1 Drip irrigation system complete with pumps
- 2 Inflatable tanks with water
- 1 Silenced generator and electronic battery charger
- 1 Pumps water
- 1 Agricultural equipment kit